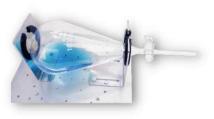

Mini Universal Spring Platform

Mini Universal Spring Platform

Infusion Bottle Clamp

Fixture for Separating Funnel

## BENCTHTOP INCUBATOR SHAKER

Compact Size shaker with advanced features, a sliding platform, and great visibility through a tempered glass door.

| Item Type                      | Item Number | Specifications                                            | Max Capacity |
|--------------------------------|-------------|-----------------------------------------------------------|--------------|
| Flask Clamp                    | IS-50       | Holds 25 mL Flask                                         | 28           |
|                                | IS-A1       | Holds 50 mL Flask                                         | 28           |
|                                | IS-A2       | Holds 100 mL Flask                                        | 15           |
|                                | IS-A3       | Holds 150 mL Flask                                        | 11           |
|                                | IS-A4       | Holds 200 mL Flask                                        | 10           |
|                                | IS-A5       | Holds 250 mL Flask                                        | 9            |
|                                | IS-A6       | Holds 500 mL Flask                                        | 4            |
|                                | IS-A7       | Holds 1000 mL Flask                                       | 2            |
| 96-Well Microplate Holder      | IS-A13      | WxD: 136x95 mm<br>(5.4 x 3.7 in)                          | 6            |
| Tube Rack                      | IS-A11      | Holds 40 tubes x ø14mm                                    | 2            |
|                                | IS-A12      | Holds 40 tubes x ø16mm                                    |              |
|                                | IS-A23      | Holds 40 tubes x ø18mm                                    | 2            |
|                                | IS-A24      | Holds 27 tubes x ø22mm                                    |              |
| Adjustable Angle Tube Rack     | IS-A20      | Holds 40 tubes x ø14mm                                    | 2            |
|                                | IS-A21      | Holds 40 tubes x ø16mm                                    |              |
|                                | IS-A30      | Holds 40 tubes x ø18mm                                    | 2            |
|                                | IS-A31      | Holds 27 tubes x ø22mm                                    | 2            |
|                                | IS-A32      | Holds 21 tubes x ø30mm                                    | 2            |
|                                | IS-A37      | Holds 24 tubes x ø30mm                                    | 2            |
| Mini Universal Spring Platform | IS-A19      | WxDxH: 165x165x80 mm<br>(6.5x6.5x3.1 in)                  | 1            |
|                                | IS-A27      | WxDxH: 350x240x80 mm<br>(13.8x9.5x3.1 in)                 | 1            |
| Separating Funnel Fixture      | IS-A35      | For seperating funnels with<br>volumes greater than 500mL | 2            |
| Infusion Bottle Clamp          | IS-A33      | Holds 500 mL Infusion bottle                              | 4            |
|                                | IS-A34      | Holds 1000 mL Infusion bottle                             | 2            |
| Sticky Pad                     | IS-A47      | 140 x 140mm<br>(5.51 x 5.51 in)                           | 6            |