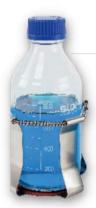

Mini Universal Spring Platform

Mini Universal Spring Platform

Infusion Bottle Clamp

Fixture for Separating Funnel

## BENCTHTOP INCUBATOR SHAKER

Compact Size shaker with advanced features, a sliding platform, and great visibility through a tempered glass door.

| Item Type                      | Item Number | Specifications                                            | Max Capacity |
|--------------------------------|-------------|-----------------------------------------------------------|--------------|
| Flask Clamp                    | IS-50       | Holds 25 mL Flask                                         | 28           |
|                                | IS-A1       | Holds 50 mL Flask                                         | 28           |
|                                | IS-A2       | Holds 100 mL Flask                                        | 15           |
|                                | IS-A3       | Holds 150 mL Flask                                        | 11           |
|                                | IS-A4       | Holds 200 mL Flask                                        | 10           |
|                                | IS-A5       | Holds 250 mL Flask                                        | 9            |
|                                | IS-A6       | Holds 500 mL Flask                                        | 4            |
|                                | IS-A7       | Holds 1000 mL Flask                                       | 2            |
| 96-Well Microplate Holder      | IS-A13      | WxD: 136x95 mm<br>(5.4 x 3.7 in)                          | 6            |
| Tube Rack                      | IS-A11      | Holds 40 tubes x ø14mm                                    | 2            |
|                                | IS-A12      | Holds 40 tubes x ø16mm                                    |              |
|                                | IS-A23      | Holds 40 tubes x ø18mm                                    | 2            |
|                                | IS-A24      | Holds 27 tubes x ø22mm                                    |              |
| Adjustable Angle Tube Rack     | IS-A20      | Holds 40 tubes x ø14mm                                    | 2            |
|                                | IS-A21      | Holds 40 tubes x ø16mm                                    |              |
|                                | IS-A30      | Holds 40 tubes x ø18mm                                    | 2            |
|                                | IS-A31      | Holds 27 tubes x ø22mm                                    | 2            |
|                                | IS-A32      | Holds 21 tubes x ø30mm                                    | 2            |
|                                | IS-A37      | Holds 24 tubes x ø30mm                                    | 2            |
| Mini Universal Spring Platform | IS-A19      | WxDxH: 165x165x80 mm<br>(6.5x6.5x3.1 in)                  | 1            |
|                                | IS-A27      | WxDxH: 350x240x80 mm<br>(13.8x9.5x3.1 in)                 | 1            |
| Separating Funnel Fixture      | IS-A35      | For seperating funnels with<br>volumes greater than 500mL | 2            |
| Infusion Bottle Clamp          | IS-A33      | Holds 500 mL Infusion bottle                              | 4            |
|                                | IS-A34      | Holds 1000 mL Infusion bottle                             | 2            |
| Sticky Pad                     | IS-A47      | 140 x 140mm<br>(5.51 x 5.51 in)                           | 6            |