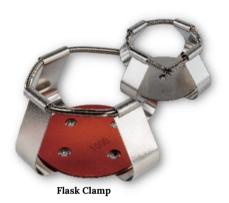

## BENCTHTOP INCUBATOR SHAKER

Compact Size shaker with advanced features, a sliding platform, and great visibility through a tempered glass door.

| Item Type                      | Item Number | Specifications                                            | Max Capacity |
|--------------------------------|-------------|-----------------------------------------------------------|--------------|
| Flask Clamp                    | IS-50       | Holds 25 mL Flask                                         | 28           |
|                                | IS-A1       | Holds 50 mL Flask                                         | 28           |
|                                | IS-A2       | Holds 100 mL Flask                                        | 15           |
|                                | IS-A3       | Holds 150 mL Flask                                        | 11           |
|                                | IS-A4       | Holds 200 mL Flask                                        | 10           |
|                                | IS-A5       | Holds 250 mL Flask                                        | 9            |
|                                | IS-A6       | Holds 500 mL Flask                                        | 4            |
|                                | IS-A7       | Holds 1000 mL Flask                                       | 2            |
| 96-Well Microplate Holder      | IS-A13      | WxD: 136x95 mm<br>(5.4 x 3.7 in)                          | 6            |
| Tube Rack                      | IS-A11      | Holds 40 tubes x ø14mm                                    | 2            |
|                                | IS-A12      | Holds 40 tubes x ø16mm                                    |              |
|                                | IS-A23      | Holds 40 tubes x ø18mm                                    | 2            |
|                                | IS-A24      | Holds 27 tubes x ø22mm                                    |              |
| Adjustable Angle Tube Rack     | IS-A20      | Holds 40 tubes x ø14mm                                    | 2            |
|                                | IS-A21      | Holds 40 tubes x ø16mm                                    |              |
|                                | IS-A30      | Holds 40 tubes x ø18mm                                    | 2            |
|                                | IS-A31      | Holds 27 tubes x ø22mm                                    | 2            |
|                                | IS-A32      | Holds 21 tubes x ø30mm                                    | 2            |
|                                | IS-A37      | Holds 24 tubes x ø30mm                                    | 2            |
| Mini Universal Spring Platform | IS-A19      | WxDxH: 165x165x80 mm<br>(6.5x6.5x3.1 in)                  | 1            |
|                                | IS-A27      | WxDxH: 350x240x80 mm<br>(13.8x9.5x3.1 in)                 | 1            |
| Separating Funnel Fixture      | IS-A35      | For seperating funnels with<br>volumes greater than 500mL | 2            |
| Infusion Bottle Clamp          | IS-A33      | Holds 500 mL Infusion bottle                              | 4            |
|                                | IS-A34      | Holds 1000 mL Infusion bottle                             | 2            |
| Sticky Pad                     | IS-A47      | 140 x 140mm<br>(5.51 x 5.51 in)                           | 6            |