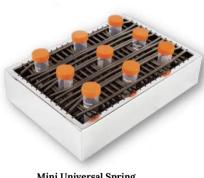

Mini Universal Spring Platform

Mini Universal Spring Platform

Infusion Bottle Clamp

Fixture for Separating Funnel

## BENCTHTOP INCUBATOR SHAKER

Compact Size shaker with advanced features, a sliding platform, and great visibility through a tempered glass door.

| Item Type                      | Item Number | Specifications                                            | Max Capacity |
|--------------------------------|-------------|-----------------------------------------------------------|--------------|
| Flask Clamp                    | IS-50       | Holds 25 mL Flask                                         | 28           |
|                                | IS-A1       | Holds 50 mL Flask                                         | 28           |
|                                | IS-A2       | Holds 100 mL Flask                                        | 15           |
|                                | IS-A3       | Holds 150 mL Flask                                        | 11           |
|                                | IS-A4       | Holds 200 mL Flask                                        | 10           |
|                                | IS-A5       | Holds 250 mL Flask                                        | 9            |
|                                | IS-A6       | Holds 500 mL Flask                                        | 4            |
|                                | IS-A7       | Holds 1000 mL Flask                                       | 2            |
| 96-Well Microplate Holder      | IS-A13      | WxD: 136x95 mm<br>(5.4 x 3.7 in)                          | 6            |
| Tube Rack                      | IS-A11      | Holds 40 tubes x ø14mm                                    | 2            |
|                                | IS-A12      | Holds 40 tubes x ø16mm                                    |              |
|                                | IS-A23      | Holds 40 tubes x ø18mm                                    | 2            |
|                                | IS-A24      | Holds 27 tubes x ø22mm                                    |              |
| Adjustable Angle Tube Rack     | IS-A20      | Holds 40 tubes x ø14mm                                    | 2            |
|                                | IS-A21      | Holds 40 tubes x ø16mm                                    |              |
|                                | IS-A30      | Holds 40 tubes x ø18mm                                    | 2            |
|                                | IS-A31      | Holds 27 tubes x ø22mm                                    | 2            |
|                                | IS-A32      | Holds 21 tubes x ø30mm                                    | 2            |
|                                | IS-A37      | Holds 24 tubes x ø30mm                                    | 2            |
| Mini Universal Spring Platform | IS-A19      | WxDxH: 165x165x80 mm<br>(6.5x6.5x3.1 in)                  | 1            |
|                                | IS-A27      | WxDxH: 350x240x80 mm<br>(13.8x9.5x3.1 in)                 | 1            |
| Separating Funnel Fixture      | IS-A35      | For seperating funnels with<br>volumes greater than 500mL | 2            |
| Infusion Bottle Clamp          | IS-A33      | Holds 500 mL Infusion bottle                              | 4            |
|                                | IS-A34      | Holds 1000 mL Infusion bottle                             | 2            |
| Sticky Pad                     | IS-A47      | 140 x 140mm<br>(5.51 x 5.51 in)                           | 6            |