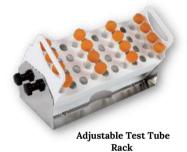

## BENCTHTOP INCUBATOR SHAKER

Compact Size shaker with advanced features, a sliding platform, and great visibility through a tempered glass door.

| Item Type                      | Item Number | Specifications                                            | Max Capacity |
|--------------------------------|-------------|-----------------------------------------------------------|--------------|
| Flask Clamp                    | IS-50       | Holds 25 mL Flask                                         | 28           |
|                                | IS-A1       | Holds 50 mL Flask                                         | 28           |
|                                | IS-A2       | Holds 100 mL Flask                                        | 15           |
|                                | IS-A3       | Holds 150 mL Flask                                        | 11           |
|                                | IS-A4       | Holds 200 mL Flask                                        | 10           |
|                                | IS-A5       | Holds 250 mL Flask                                        | 9            |
|                                | IS-A6       | Holds 500 mL Flask                                        | 4            |
|                                | IS-A7       | Holds 1000 mL Flask                                       | 2            |
| 96-Well Microplate Holder      | IS-A13      | WxD: 136x95 mm<br>(5.4 x 3.7 in)                          | 6            |
| Tube Rack                      | IS-A11      | Holds 40 tubes x ø14mm                                    | 2            |
|                                | IS-A12      | Holds 40 tubes x ø16mm                                    |              |
|                                | IS-A23      | Holds 40 tubes x ø18mm                                    | 2            |
|                                | IS-A24      | Holds 27 tubes x ø22mm                                    |              |
| Adjustable Angle Tube Rack     | IS-A20      | Holds 40 tubes x ø14mm                                    | 2            |
|                                | IS-A21      | Holds 40 tubes x ø16mm                                    |              |
|                                | IS-A30      | Holds 40 tubes x ø18mm                                    | 2            |
|                                | IS-A31      | Holds 27 tubes x ø22mm                                    | 2            |
|                                | IS-A32      | Holds 21 tubes x ø30mm                                    | 2            |
|                                | IS-A37      | Holds 24 tubes x ø30mm                                    | 2            |
| Mini Universal Spring Platform | IS-A19      | WxDxH: 165x165x80 mm<br>(6.5x6.5x3.1 in)                  | 1            |
|                                | IS-A27      | WxDxH: 350x240x80 mm<br>(13.8x9.5x3.1 in)                 | 1            |
| Separating Funnel Fixture      | IS-A35      | For seperating funnels with<br>volumes greater than 500mL | 2            |
| Infusion Bottle Clamp          | IS-A33      | Holds 500 mL Infusion bottle                              | 4            |
|                                | IS-A34      | Holds 1000 mL Infusion bottle                             | 2            |
| Sticky Pad                     | IS-A47      | 140 x 140mm<br>(5.51 x 5.51 in)                           | 6            |