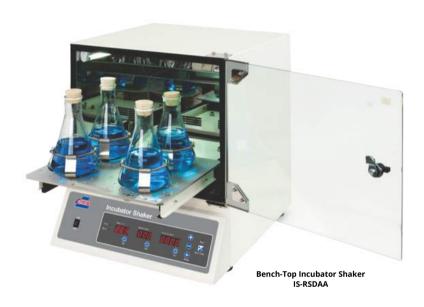

## BENCHTOP INCUBATOR SHAKER

Compact Size shaker with advanced features, a sliding platform, and great visibility through a tempered glass door.

## **PRODUCT FEATURES:**

- Versatile platform with wide selection of accessories
- Precise temperature control (ambient +5°C~ 80°C
- Speeds of up to 300 RPM with orbit diameter of 26mm (1.02")
- The Sliding platform feature provides easy sample handling with Max Load 2x1L
- Fits conveniently under countertops

## BENCHTOP INCUBATOR SHAKER

Compact Size shaker with advanced features, a sliding platform, and great visibility through a tempered glass door.

For over 25 years Crystal Technology and Industries has been driven to deliver exceptional value to the scientific marketplace by developing innovative equipment and Cryo Storage Solutions for today's scientist.