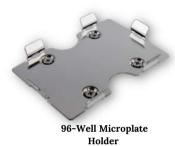

## BENCTHTOP INCUBATOR SHAKER

Compact Size shaker with advanced features, a sliding platform, and great visibility through a tempered glass door.

| Item Type                      | Item Number | Specifications                                            | Max Capacity |
|--------------------------------|-------------|-----------------------------------------------------------|--------------|
| Flask Clamp                    | IS-50       | Holds 25 mL Flask                                         | 28           |
|                                | IS-A1       | Holds 50 mL Flask                                         | 28           |
|                                | IS-A2       | Holds 100 mL Flask                                        | 15           |
|                                | IS-A3       | Holds 150 mL Flask                                        | 11           |
|                                | IS-A4       | Holds 200 mL Flask                                        | 10           |
|                                | IS-A5       | Holds 250 mL Flask                                        | 9            |
|                                | IS-A6       | Holds 500 mL Flask                                        | 4            |
|                                | IS-A7       | Holds 1000 mL Flask                                       | 2            |
| 96-Well Microplate Holder      | IS-A13      | WxD: 136x95 mm<br>(5.4 x 3.7 in)                          | 6            |
| Tube Rack                      | IS-A11      | Holds 40 tubes x ø14mm                                    | 2            |
|                                | IS-A12      | Holds 40 tubes x ø16mm                                    |              |
|                                | IS-A23      | Holds 40 tubes x ø18mm                                    | 2            |
|                                | IS-A24      | Holds 27 tubes x ø22mm                                    |              |
| Adjustable Angle Tube Rack     | IS-A20      | Holds 40 tubes x ø14mm                                    | 2            |
|                                | IS-A21      | Holds 40 tubes x ø16mm                                    |              |
|                                | IS-A30      | Holds 40 tubes x ø18mm                                    | 2            |
|                                | IS-A31      | Holds 27 tubes x ø22mm                                    | 2            |
|                                | IS-A32      | Holds 21 tubes x ø30mm                                    | 2            |
|                                | IS-A37      | Holds 24 tubes x ø30mm                                    | 2            |
| Mini Universal Spring Platform | IS-A19      | WxDxH: 165x165x80 mm<br>(6.5x6.5x3.1 in)                  | 1            |
|                                | IS-A27      | WxDxH: 350x240x80 mm<br>(13.8x9.5x3.1 in)                 | 1            |
| Separating Funnel Fixture      | IS-A35      | For seperating funnels with<br>volumes greater than 500mL | 2            |
| Infusion Bottle Clamp          | IS-A33      | Holds 500 mL Infusion bottle                              | 4            |
|                                | IS-A34      | Holds 1000 mL Infusion bottle                             | 2            |
| Sticky Pad                     | IS-A47      | 140 x 140mm<br>(5.51 x 5.51 in)                           | 6            |