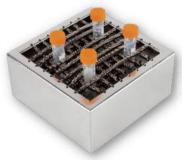

Mini Universal Spring Platform

Mini Universal Spring Platform

Infusion Bottle Clamp

Fixture for Separating Funnel

## BENCTHTOP INCUBATOR SHAKER

Compact Size shaker with advanced features, a sliding platform, and great visibility through a tempered glass door.

| Item Type                      | Item Number | Specifications                                            | Max Capacity |
|--------------------------------|-------------|-----------------------------------------------------------|--------------|
| Flask Clamp                    | IS-50       | Holds 25 mL Flask                                         | 28           |
|                                | IS-A1       | Holds 50 mL Flask                                         | 28           |
|                                | IS-A2       | Holds 100 mL Flask                                        | 15           |
|                                | IS-A3       | Holds 150 mL Flask                                        | 11           |
|                                | IS-A4       | Holds 200 mL Flask                                        | 10           |
|                                | IS-A5       | Holds 250 mL Flask                                        | 9            |
|                                | IS-A6       | Holds 500 mL Flask                                        | 4            |
|                                | IS-A7       | Holds 1000 mL Flask                                       | 2            |
| 96-Well Microplate Holder      | IS-A13      | WxD: 136x95 mm<br>(5.4 x 3.7 in)                          | 6            |
| Tube Rack                      | IS-A11      | Holds 40 tubes x ø14mm                                    | 2            |
|                                | IS-A12      | Holds 40 tubes x ø16mm                                    |              |
|                                | IS-A23      | Holds 40 tubes x ø18mm                                    | 2            |
|                                | IS-A24      | Holds 27 tubes x ø22mm                                    |              |
| Adjustable Angle Tube Rack     | IS-A20      | Holds 40 tubes x ø14mm                                    | 2            |
|                                | IS-A21      | Holds 40 tubes x ø16mm                                    |              |
|                                | IS-A30      | Holds 40 tubes x ø18mm                                    | 2            |
|                                | IS-A31      | Holds 27 tubes x ø22mm                                    | 2            |
|                                | IS-A32      | Holds 21 tubes x ø30mm                                    | 2            |
|                                | IS-A37      | Holds 24 tubes x ø30mm                                    | 2            |
| Mini Universal Spring Platform | IS-A19      | WxDxH: 165x165x80 mm<br>(6.5x6.5x3.1 in)                  | 1            |
|                                | IS-A27      | WxDxH: 350x240x80 mm<br>(13.8x9.5x3.1 in)                 | 1            |
| Separating Funnel Fixture      | IS-A35      | For seperating funnels with<br>volumes greater than 500mL | 2            |
| Infusion Bottle Clamp          | IS-A33      | Holds 500 mL Infusion bottle                              | 4            |
|                                | IS-A34      | Holds 1000 mL Infusion bottle                             | 2            |
| Sticky Pad                     | IS-A47      | 140 x 140mm<br>(5.51 x 5.51 in)                           | 6            |